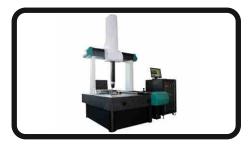

## **Vibration isolation of Coordinate- Measuring Machines**

## **Advantages**

- **♦** High vibration isolation up to 95%.
- **CMM** can be installed easily on shop floor with various vibration sources.
- Best and Economical solution compared to high-cost Air mounts.
- High Life of Vibro-Dampfers, work with same efficiency throughout machine life.
- **❖** Maintenance Free Solution with robust design.
- Provided with top and bottom Resilient Pads- avoids requirement of grouting and bolting.
- Use of resilient pads make relocation and changes in Shop Floor Layout easier.
- **❖** Levelling can be done easily with Vibro-Dampfers.
- Mechanical Device, no requirement of compressed air supply.
- Customized solutions available for all types of CMM and floor layouts.