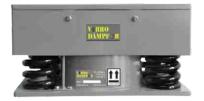

## **Advantages**

- **♦** High vibration isolation up to 95%.
- **CMM** can be installed easily on shop floor with various vibration sources.
- Best and Economical solution compared to high-cost Air mounts.
- High Life of Vibro-Dampfers, work with same efficiency throughout machine life.
- **❖** Maintenance Free Solution with robust design.
- Provided with top and bottom Resilient Pads- avoids requirement of grouting and bolting.
- Use of resilient pads make relocation and changes in Shop Floor Layout easier.
- **❖** Levelling can be done easily with Vibro-Dampfers.
- Mechanical Device, no requirement of compressed air supply.
- Customized solutions available for all types of CMM and floor layouts.