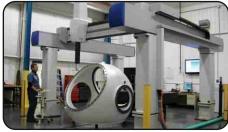

## **Vibration isolation of Coordinate- Measuring Machines**

## **Advantages**

- **♦** High vibration isolation up to 95%.
- **CMM** can be installed easily on shop floor with various vibration sources.
- Best and Economical solution compared to high-cost Air mounts.
- High Life of Vibro-Dampfers, work with same efficiency throughout machine life.
- **❖** Maintenance Free Solution with robust design.
- Provided with top and bottom Resilient Pads- avoids requirement of grouting and bolting.
- Use of resilient pads make relocation and changes in Shop Floor Layout easier.
- **❖** Levelling can be done easily with Vibro-Dampfers.
- Mechanical Device, no requirement of compressed air supply.
- Customized solutions available for all types of CMM and floor layouts.