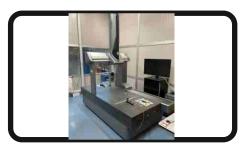

## **Vibration isolation of Coordinate- Measuring Machines**

## **Advantages**

- **♦** High vibration isolation up to 95%.
- **CMM** can be installed easily on shop floor with various vibration sources.
- Best and Economical solution compared to high-cost Air mounts.
- High Life of Vibro-Dampfers, work with same efficiency throughout machine life.
- **❖** Maintenance Free Solution with robust design.
- Provided with top and bottom Resilient Pads- avoids requirement of grouting and bolting.
- Use of resilient pads make relocation and changes in Shop Floor Layout easier.
- **❖** Levelling can be done easily with Vibro-Dampfers.
- Mechanical Device, no requirement of compressed air supply.
- Customized solutions available for all types of CMM and floor layouts.